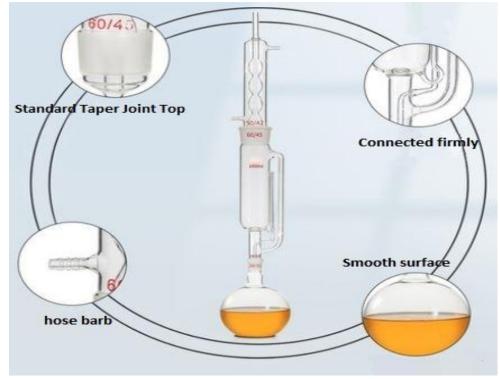

## Soxhlet extractor

For the experiments of extracting compounds from solid substances in the laboratory, a Soxhlet extractor (as shown in Fig) is generally used. Soxhlet extractor is composed of three parts: extraction bottle, extraction tube and condenser, with siphon and connection tube on both sides of the extraction tube. Using the principle of solvent reflux and siphon, the solid material is continuously extracted by pure solvent, which saves the solvent and has high extraction efficiency.Suitable for scientific research, colleges and universities, medicine and health care, and industrial and mining enterprises and other units of the laboratory.

## **STABLE MATERIAL**

High temperature resistance, high strength, high hardness, high light transmittance and high chemical stability, fine workmanship and low error, suitable for fine experimental operations.