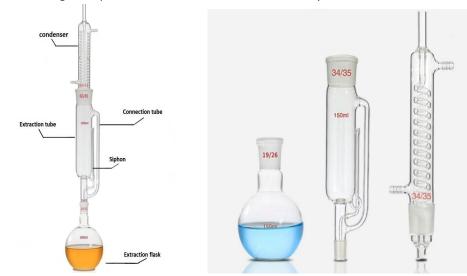

## Soxhlet extractor

For the experiments of extracting compounds from solid substances in the laboratory, a Soxhlet extractor (as shown in Fig) is generally used. Soxhlet extractor is composed of three parts: extraction bottle, extraction tube and condenser, with siphon and connection tube on both sides of the extraction tube. Using the principle of solvent reflux and siphon, the solid material is continuously extracted by pure solvent, which saves the solvent and has high extraction efficiency.Suitable for scientific research, colleges and universities, medicine and health care, and industrial and mining enterprises and other units of the laboratory.