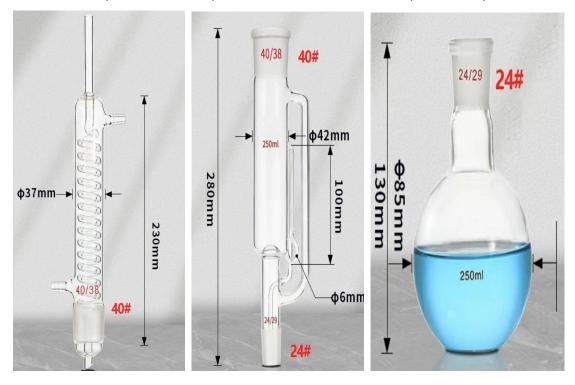

|        | Ι                                                         | Characterization                            | 1                                       |  |
|--------|-----------------------------------------------------------|---------------------------------------------|-----------------------------------------|--|
| volume | condenser                                                 | Extraction tube                             | Extraction flask                        |  |
| 60ml   | Standard Taper Joint Top:<br>34/35 mm                     | Length:230mm                                |                                         |  |
|        | Effective length:230mm                                    | Upper Standard Taper Joint Top:<br>34/35mm  | Standard Taper<br>Joint Top:<br>19/26mm |  |
|        | Shape:<br>Ball-shaped condenser<br>Snake-shaped condenser | Lower Standard Taper Joint Top:<br>19/26mm  |                                         |  |
| 150ml  | Standard Taper Joint Top:<br>34/35mm                      | Length:245mm                                |                                         |  |
|        | Effective length:230mm                                    | Upper Standard Taper Joint Top:<br>34/35mm  | Standard Taper<br>Joint Top:<br>19/26mm |  |
|        | Shape:<br>Ball-shaped condenser<br>Snake-shaped condenser | Lower Standard Taper Joint Top:<br>19/26mm  |                                         |  |
| 250ml  | Standard Taper Joint Top:<br>40/38 mm                     | Length:280mm                                | Standard Taper                          |  |
|        | Effective length:230mm                                    | Upper Standard Taper Joint Top:<br>40/38mm  |                                         |  |
|        | Shape:<br>Ball-shaped condenser<br>Snake-shaped condenser | Lower Standard Taper Joint Top:<br>24/29mm  | – Joint Top:<br>24/29mm                 |  |
| 500ml  | Standard Taper Joint Top:<br>50/42mm                      | Length:320mm                                | Standard Taper                          |  |
|        | Effective length:260mm                                    | Upper Standard Taper Joint Top:<br>50/42 mm |                                         |  |
|        | Shape:<br>Ball-shaped condenser<br>Snake-shaped condenser | Lower Standard Taper Joint Top:<br>24/29mm  | Joint Top:<br>24/29mm                   |  |
| 1000ml | Standard Taper Joint Top:<br>60/45mm                      | Length:395mm                                | Standard Taper                          |  |
|        | Effective length: 300mm                                   | Upper Standard Taper Joint Top:<br>60/45mm  |                                         |  |
|        | Shape:<br>Ball-shaped condenser<br>Snake-shaped condenser | Lower Standard Taper Joint Top:<br>29/32mm  | Joint Top:<br>29/32mm                   |  |
| 2000ml | Standard Taper Joint Top<br>:70/50mm                      | Length:445mm                                | Standard Taper<br>Joint Top:            |  |

| Effective length:370mm                                    | Upper Standard Taper Joint Top:<br>70/50mm | 29/32mm |
|-----------------------------------------------------------|--------------------------------------------|---------|
| Shape:<br>Ball-shaped condenser<br>Snake-shaped condenser | Lower Standard Taper Joint Top:<br>29/32mm |         |