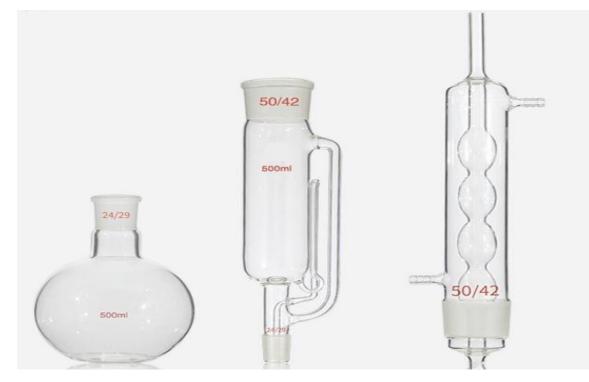

|        | Ι                                                         | Characterization                            | 1                                       |  |
|--------|-----------------------------------------------------------|---------------------------------------------|-----------------------------------------|--|
| volume | condenser                                                 | Extraction tube                             | Extraction flask                        |  |
| 60ml   | Standard Taper Joint Top:<br>34/35 mm                     | Length:230mm                                |                                         |  |
|        | Effective length:230mm                                    | Upper Standard Taper Joint Top:<br>34/35mm  | Standard Taper<br>Joint Top:<br>19/26mm |  |
|        | Shape:<br>Ball-shaped condenser<br>Snake-shaped condenser | Lower Standard Taper Joint Top:<br>19/26mm  |                                         |  |
| 150ml  | Standard Taper Joint Top:<br>34/35mm                      | Length:245mm                                |                                         |  |
|        | Effective length:230mm                                    | Upper Standard Taper Joint Top:<br>34/35mm  | Standard Taper<br>Joint Top:<br>19/26mm |  |
|        | Shape:<br>Ball-shaped condenser<br>Snake-shaped condenser | Lower Standard Taper Joint Top:<br>19/26mm  |                                         |  |
| 250ml  | Standard Taper Joint Top:<br>40/38 mm                     | Length:280mm                                | Standard Taper                          |  |
|        | Effective length:230mm                                    | Upper Standard Taper Joint Top:<br>40/38mm  |                                         |  |
|        | Shape:<br>Ball-shaped condenser<br>Snake-shaped condenser | Lower Standard Taper Joint Top:<br>24/29mm  | – Joint Top:<br>24/29mm                 |  |
| 500ml  | Standard Taper Joint Top:<br>50/42mm                      | Length:320mm                                | Standard Taper                          |  |
|        | Effective length:260mm                                    | Upper Standard Taper Joint Top:<br>50/42 mm |                                         |  |
|        | Shape:<br>Ball-shaped condenser<br>Snake-shaped condenser | Lower Standard Taper Joint Top:<br>24/29mm  | Joint Top:<br>24/29mm                   |  |
| 1000ml | Standard Taper Joint Top:<br>60/45mm                      | Length:395mm                                | Standard Taper                          |  |
|        | Effective length: 300mm                                   | Upper Standard Taper Joint Top:<br>60/45mm  |                                         |  |
|        | Shape:<br>Ball-shaped condenser<br>Snake-shaped condenser | Lower Standard Taper Joint Top:<br>29/32mm  | Joint Top:<br>29/32mm                   |  |
| 2000ml | Standard Taper Joint Top<br>:70/50mm                      | Length:445mm                                | Standard Taper<br>Joint Top:            |  |